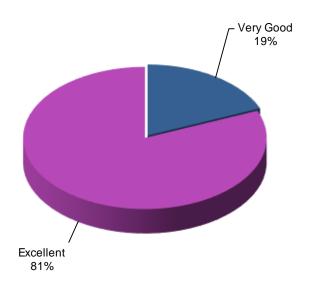

The chart to the left displays the scores customers awarded the company in respect of their overall performance. These scores are supplied by all customers when they apply for their Insurance Backed Guarantee upon completion of their home improvements.