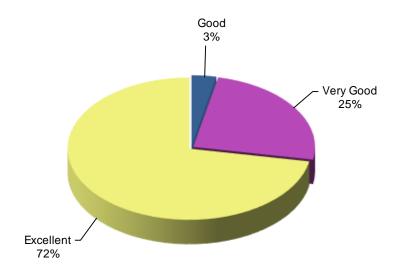

The chart to the left displays the scores customers awarded the company in respect of their overall performance. These scores are supplied by all customers when they apply for their Insurance Backed Guarantee upon completion of their home improvements.