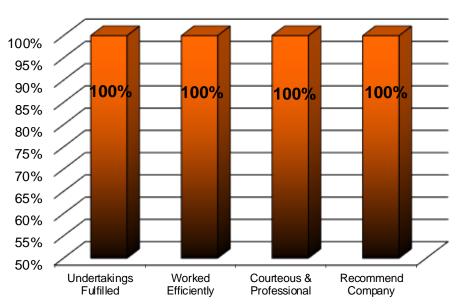

We also ask customers to appraise how they found their dealing with the member with regards to specific issues. The analysis of the survey is contained in the graph to the right.

The purpose of the survey is to assist our members in maintaining and where possible, improving their standards of professionalism, quality and service.