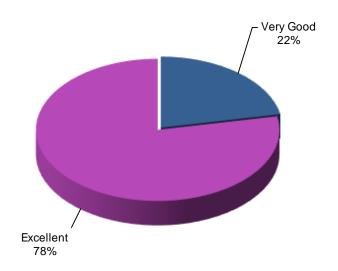

The chart to the left displays the scores customers awarded the company in respect of their overall performance. These scores are supplied by all customers when they apply for their Insurance Backed Guarantee upon completion of their home improvements.