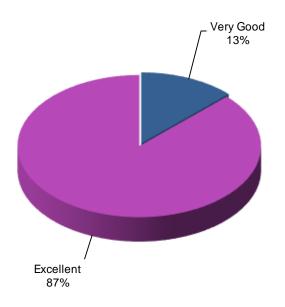

The chart to the left displays the scores customers awarded the company in respect of their overall performance. These scores are supplied by all customers when they apply for their Insurance Backed Guarantee upon completion of their home improvements.