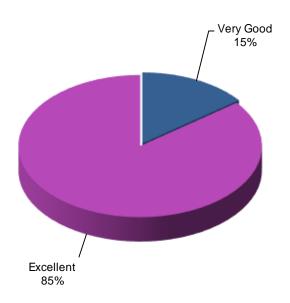

The chart to the left displays the scores customers awarded the company in respect of their overall performance. These scores are supplied by all customers when they apply for their Insurance Backed Guarantee upon completion of their home improvements.