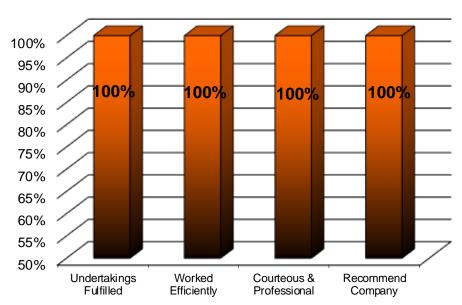

We also ask customers to appraise how they found their dealing with the member with regards to specific issues. The analysis of the survey is contained in the graph to the right.

The purpose of the survey is to assist our members in maintaining and where possible, improving their standards of professionalism, quality and service.