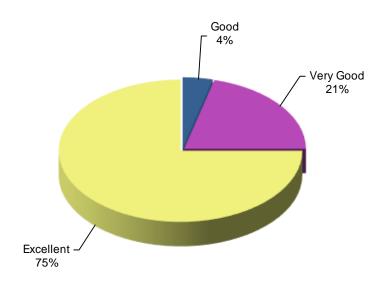

The chart to the left displays the scores customers awarded the company in respect of their overall performance. These scores are supplied by all customers when they apply for their Insurance Backed Guarantee upon completion of their home improvements.