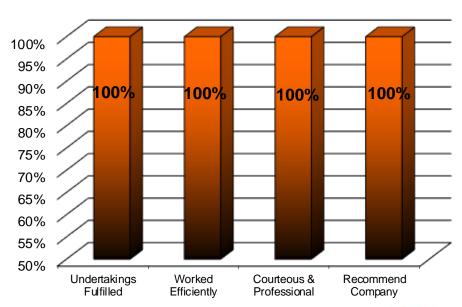

We also ask customers to appraise how they found their dealing with the member with regards to specific issues. The analysis of the survey is contained in the graph to the right.

The purpose of the survey is to assist our members in maintaining and where possible, improving their standards of professionalism, quality and service.