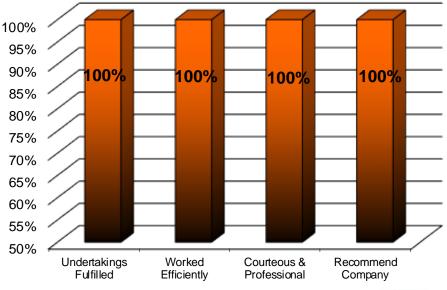

We also ask customers to appraise how they found their dealing with the member with regards to specific issues. The analysis of the survey is contained in the graph to the right.

The purpose of the survey is to assist our members in maintaining and where possible, improving their standards of professionalism, quality and service.