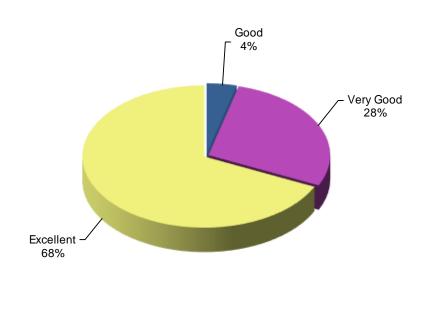

The chart to the left displays the scores customers awarded the company in respect of their overall performance. These scores are supplied by all customers when they apply for their Insurance Backed Guarantee upon completion of their home improvements.