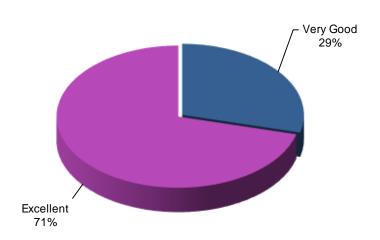

The chart to the left displays the scores customers awarded the company in respect of their overall performance. These scores are supplied by all customers when they apply for their Insurance Backed Guarantee upon completion of their home improvements.